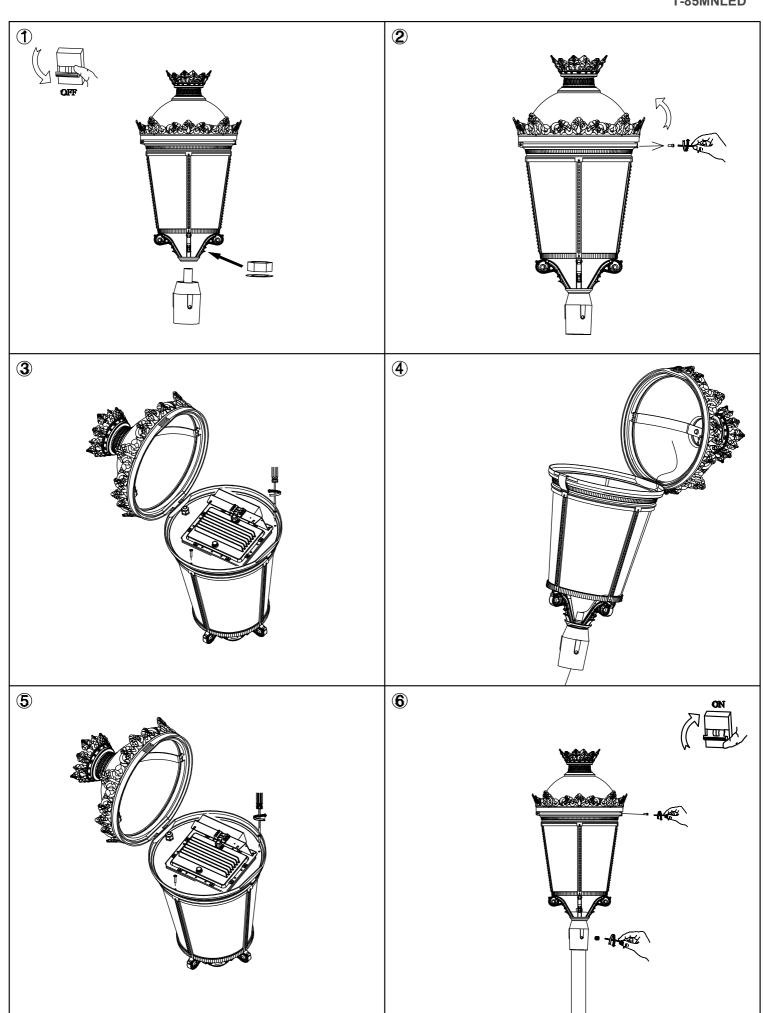

|
| Net Weight(Kg)           | 10                                                                 | 10.2                                | 10.2                                | 10.5                                | 10.2             | 10.2             |

## **MATERIALS / FINISHES**

| Structure material: | High purity aluminium | aiffuser material: PC       |
|---------------------|-----------------------|-----------------------------|
| Structure finish:   | Black                 | Diffuser finish:Transparent |

## **GEAR**

Multi-voltage electronic gear included (110-240 V / 50-60 Hz)

Lm(N): Nominal flow of light in actual working conditions. Its actual flow will depend on the environmental conditions and the efficiency of the optics and/or diffuser.



Installation template