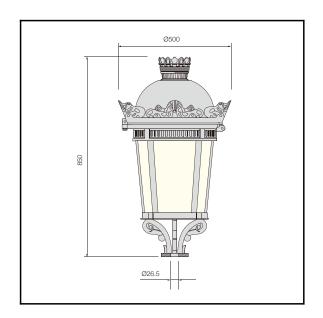

The photograph may not match the reference exactly. Please read the product description to identify the finish.



T-85MNLED

## **TECHNICAL CHARACTERISTIC**













| Product Model:           | T-85MNLED30-12                                                     | T-85MNLED60-24                      | T-85MNLED40-16                      | T-85MNLED80-32                      | T-85MNLED40-56B  | T-85MNLED60-84B  |
|--------------------------|--------------------------------------------------------------------|-------------------------------------|-------------------------------------|-------------------------------------|------------------|------------------|
| IP Protection degrees:   | IP66                                                               | IP66                                | IP66                                | IP66                                | IP66             | IP66