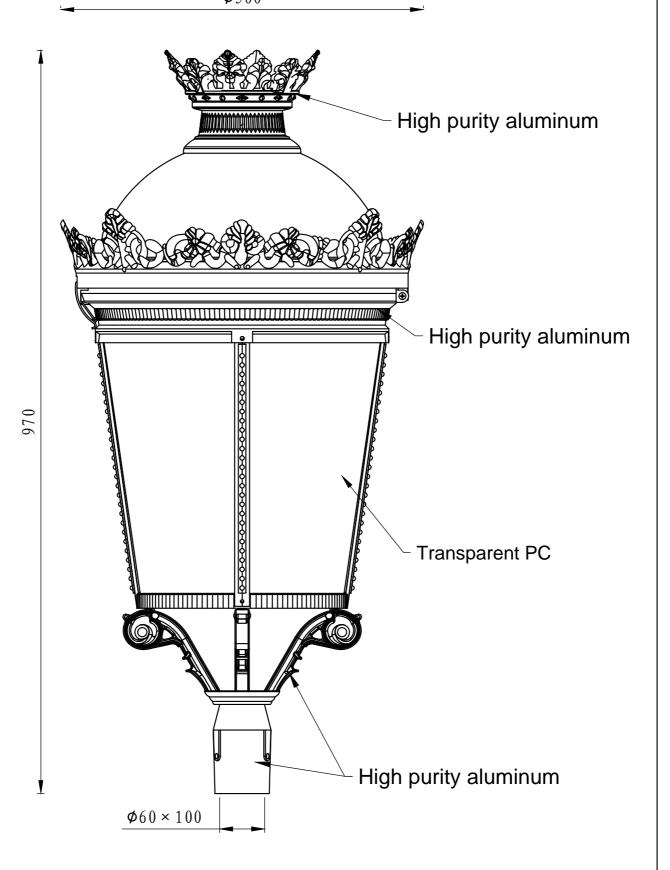

## **MATERIALS / FINISHES**

| Structure material: | High purity aluminium | aiffuser material: PC       |
|---------------------|-----------------------|-----------------------------|
| Structure finish:   | Black                 | Diffuser finish:Transparent |